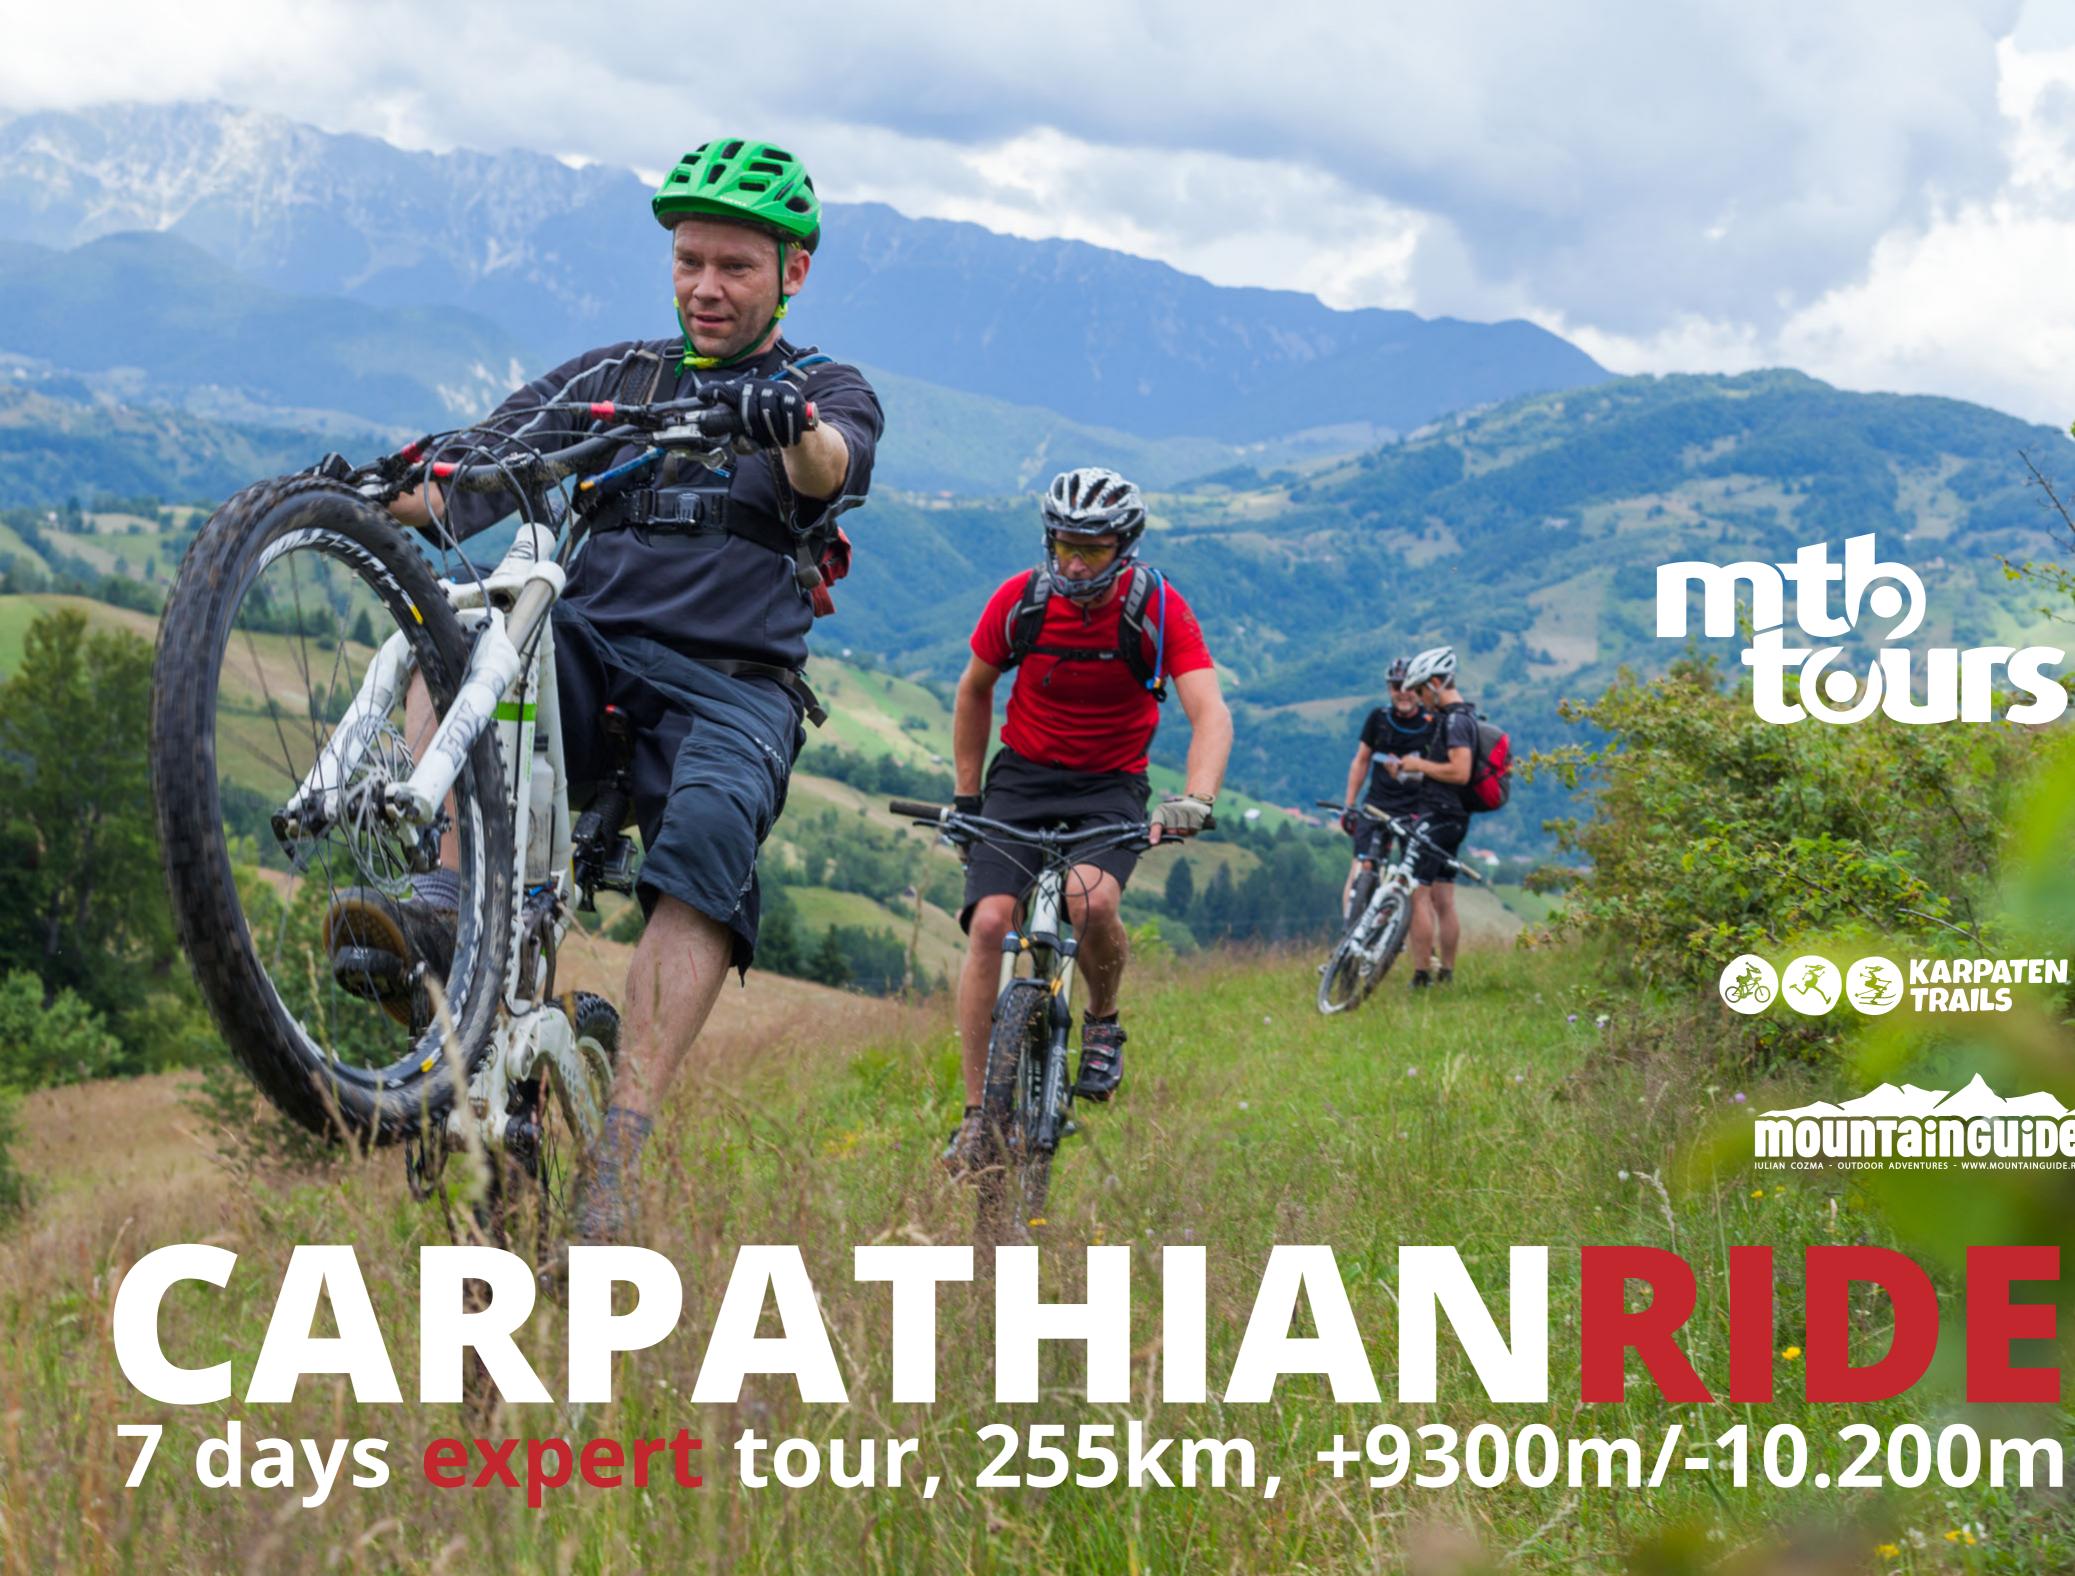

# 

A marathon-like selection of six very demanding days, across the main mountain ranges in central Romania: Ciucas, Baiului, Bucegi, Piatra Craiului. Endless single tracks and trails leading through majestic forests, on idyllic meadows and impressive high-altitude pastures, with drop-dead gorgeous panoramic views over "The Transylvanian Alps."

It's more than mountains, it's also about meeting first hand the traditional life-style of the rural Romanian highlands, pretty much unaware of the XXI century technologies, benefits, and problems.

The tour is suitable for advanced cross-country, all-mountain and enduro riders. Each day offers a well balanced route, making you feel thrilled and accomplished in the evening without leaving your engine out of steam for the next morning. The routes are accessible from July to early October.

## CARPATHIANRIDE 7 days expert tour, 255km, +9300m/-10.200m

First day up and down the trails of **Ciucaș Mountain**. 40km riding, 1700m ascent and descent.